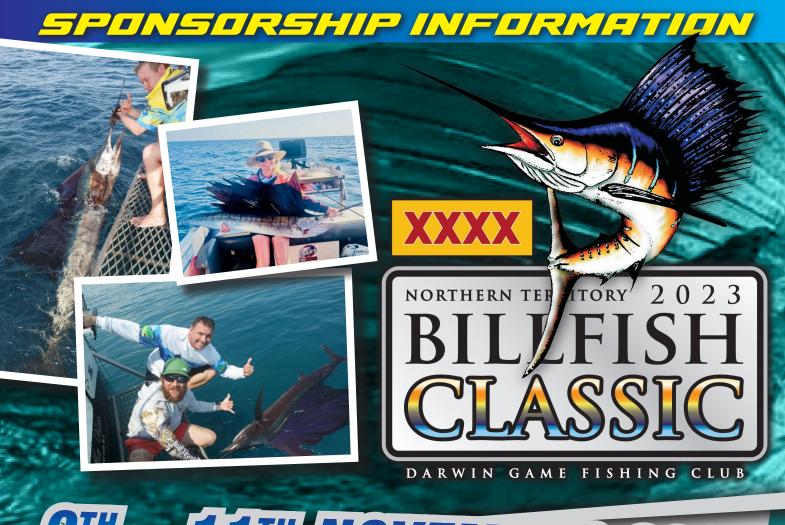

## 9TH -- 11TH-NOVEMBER 2023

The Darwin Game Fishing Club is seeking sponsorship support for the upcoming 16th XXXX NT Billfish Classic. This is your opportunity to jump onboard for this "Billfish Classic".

Anglers will compete in a 3 day, tag and release billfish tournament and we are excited to be introducing a Pelagic category this year.

The tournament will be conducted in November this year as this time of year has proven to be the most consistent for billfish off Darwin and will give competitors many options to chase billfish off Darwin/Dundee Beach and much wider. This tournament is set to be another "Classic" billfish tournament and anticipation is high for some big numbers of billfish being tagged and released.